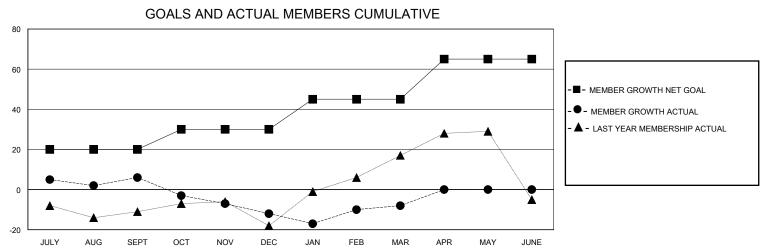

## District 5M 7

Results as of: 3/31/2024

31

0

| GMT:                  |               |           | GMT CA        |                       |                        |                         |                                                    |  |  |
|-----------------------|---------------|-----------|---------------|-----------------------|------------------------|-------------------------|----------------------------------------------------|--|--|
|                       | Club          | S         |               | Members               |                        |                         |                                                    |  |  |
| RESULTS FOR 2023-2024 |               |           |               | RESULTS FOR 2023-2024 |                        |                         |                                                    |  |  |
| QUARTER               | NEW CLUB GOAL | NEW CLUBS | DROPPED CLUBS | QUARTER MEM           | BER GROWTH NET<br>GOAL | MEMBER GROWTH<br>ACTUAL | DROPPED<br>MEMBERS ACTUAL<br>(including transfers) |  |  |
| JULY/AUG/SEPT         | 0             | 0         | 1             | JULY/AUG/SEPT         | 20                     | 56                      | 45                                                 |  |  |
| OCT/NOV/DEC           | 1             | 0         | 0             | OCT/NOV/DEC           | 10                     | 44                      | 60                                                 |  |  |

JAN/FEB/MAR APR/MAY/JUNE 15

20

39

0

0

0

JAN/FEB/MAR

APR/MAY/JUNE