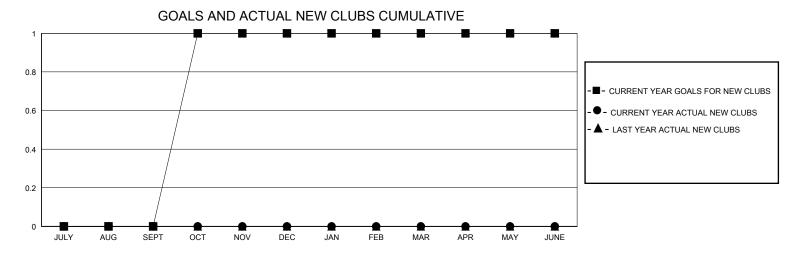

## District 5M 7

Results as of: 3/31/2024

31

0

| GMT:                  |               |           | GMT CA        |                       |                        |                         |                                                    |  |  |
|-----------------------|---------------|-----------|---------------|-----------------------|------------------------|-------------------------|----------------------------------------------------|--|--|
|                       | Club          | S         |               | Members               |                        |                         |                                                    |  |  |
| RESULTS FOR 2023-2024 |               |           |               | RESULTS FOR 2023-2024 |                        |                         |                                                    |  |  |
| QUARTER               | NEW CLUB GOAL | NEW CLUBS | DROPPED CLUBS | QUARTER MEM           | BER GROWTH NET<br>GOAL | MEMBER GROWTH<br>ACTUAL | DROPPED<br>MEMBERS ACTUAL<br>(including transfers) |  |  |
| JULY/AUG/SEPT         | 0             | 0         | 1             | JULY/AUG/SEPT         | 20                     | 56                      | 45                                                 |  |  |
| OCT/NOV/DEC           | 1             | 0         | 0             | OCT/NOV/DEC           | 10                     | 44                      | 60                                                 |  |  |

JAN/FEB/MAR APR/MAY/JUNE 15

20

39

0

0

0

JAN/FEB/MAR

APR/MAY/JUNE